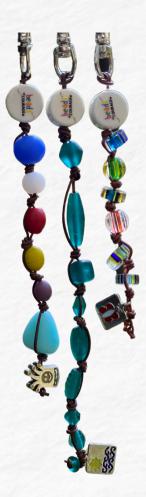

## What is included in the Beads of Courage Bead Strong Program?

Bead Strong includes:

- Bead Strong activity
- Corresponding Mantra Bead
- Mantra Collector's Card
- Courage Clip with string and BOC logo bead
- Extra beads for stringing
- Facilitator's Guide\*