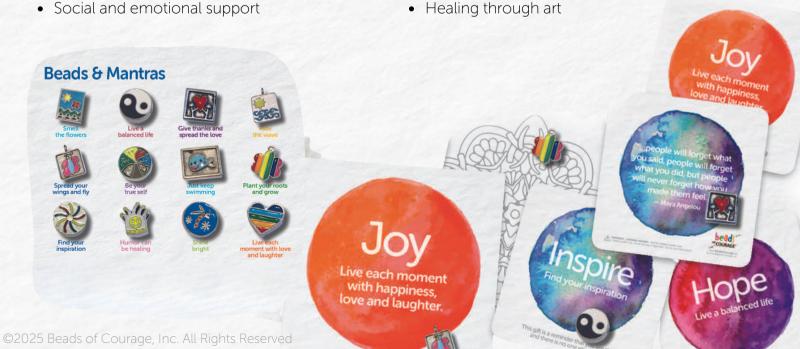

## Description

The Bead Strong Program was created to provide an experience in mindfulness. Mindfulness is achieved when an individual is able to calmly focus, be aware and accept one's own thoughts and feelings. Each Bead Strong activity uses several different tools including mantras, art, breathwork and beads to promote mindful practice.

### **Purpose**

The purpose of the Beads of Courage Bead Strong Program is to provide an experience in mindfulness by incorporating the tools listed above to support psychosocial and emotional well-being of anyone experiencing stressors in their lives. Adults and children alike can share in this experience. The themes can be used to address stressors related to illness, change, grief and bereavement, siblings support and more.

## What is included in the Beads of Courage Bead Strong Program?

Bead Strong includes:

- Bead Strong activity
- Corresponding Mantra Bead
- Mantra Collector's Card
- Courage Clip with string and BOC logo bead
- Extra beads for stringing
- Facilitator's Guide\*