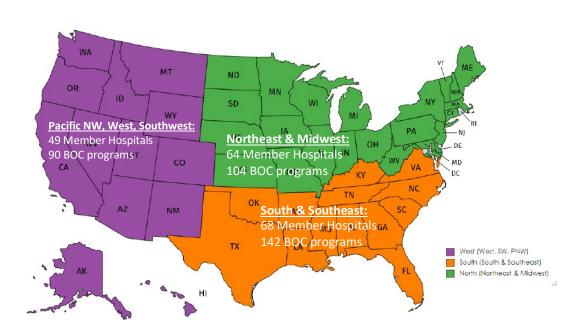

Currently, there are over 180 member hospitals and over 330 programs in the United States!

Check out where you can find our programs in the United States here: