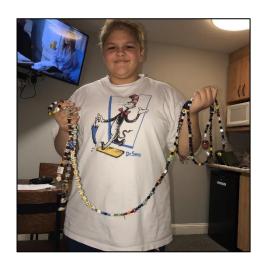

# Beads of Courage\* Program

The Beads of Courage® flagship program is a resilience-based intervention designed to support children and teens coping with serious medical conditions and their families. The program uses colorful beads that serve as meaningful symbols honoring courage displayed along their unique treatment path.

We are so grateful to the Beads of Courage Ambassadors, donors, and sponsors for making all of this possible. Thank you to the amazing families and members who have shared their stories and photos of courage.