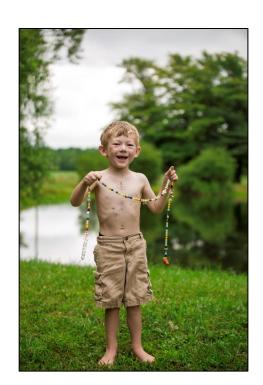

# Beads of Courage\* Program

The Beads of Courage® flagship program is a resilience-based intervention designed to support children and teens coping with serious medical conditions and their families. The program uses colorful beads that serve as meaningful symbols honoring courage displayed along their unique treatment path.

We are so grateful to the Beads of Courage Ambassadors, donors, and sponsors for making all of this possible. Thank you to the amazing families and members who have shared their stories and photos of courage.