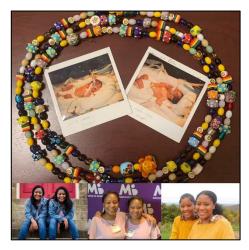

# Beads of Courage\* Program

The Beads of Courage® flagship program is a resilience-based intervention designed to support children and teens coping with serious medical conditions and their families. The program uses colorful beads that serve as meaningful symbols honoring courage displayed along their unique treatment path.

We are so grateful to the Beads of Courage Ambassadors, donors, and sponsors for making all of this possible. Thank you to the amazing families and members who have shared their stories and photos of courage.

Together, we make healing happen.