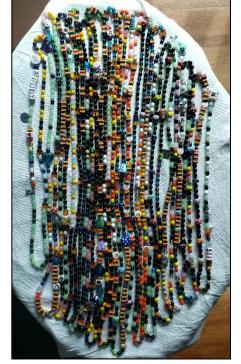

# Beads of Courage\* Program

The Beads of Courage® flagship program is a resilience-based intervention designed to support children and teens coping with serious medical conditions and their families. The program uses colorful beads that serve as meaningful symbols honoring courage displayed along their unique treatment path.

We are so grateful to the Beads of Courage Ambassadors, donors, and sponsors for making all of this possible. Thank you to the amazing families and members who have shared their stories and photos of courage.