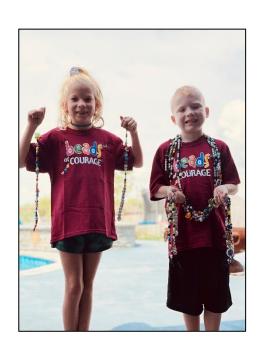

# Beads of Courage\* Program

The Beads of Courage® flagship program is a resilience-based intervention designed to support children and teens coping with serious medical conditions and their families. The program uses colorful beads that serve as meaningful symbols honoring courage displayed along their unique treatment path.

We are so grateful to the Beads of Courage Ambassadors, donors, and sponsors for making all of this possible. Thank you to the amazing families and members who have shared their stories and photos of courage.