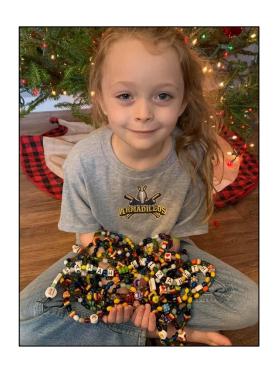

# Beads of Courage\* Program

The Beads of Courage® flagship program is a resilience-based intervention designed to support children and teens coping with serious medical conditions and their families. The program uses colorful beads that serve as meaningful symbols honoring courage displayed along their unique treatment path.

We are so grateful to the Beads of Courage Ambassadors, donors, and sponsors for making all of this possible. Thank you to the amazing families and members who have shared their stories and photos of courage.