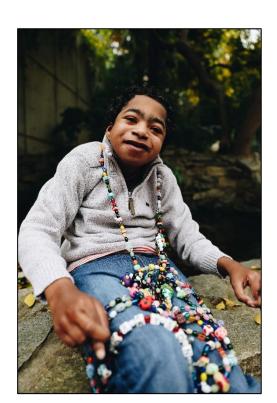

# Beads of Courage\* Program

The Beads of Courage® flagship program is a resilience-based intervention designed to support children and teens coping with serious medical conditions and their families. The program uses colorful beads that serve as meaningful symbols honoring courage displayed along their unique treatment path.

We are so grateful to the Beads of Courage Ambassadors, donors, and sponsors for making all of this possible. Thank you to the amazing families and members who have shared their stories and photos of courage.