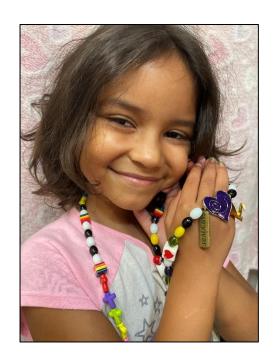

# Beads of Courage\* Program

The Beads of Courage® flagship program is a resilience-based intervention designed to support children and teens coping with serious medical conditions and their families. The program uses colorful beads that serve as meaningful symbols honoring courage displayed along their unique treatment path.

We are so grateful to the Beads of Courage Ambassadors, donors, and sponsors for making all of this possible. Thank you to the amazing families and members who have shared their stories and photos of courage.