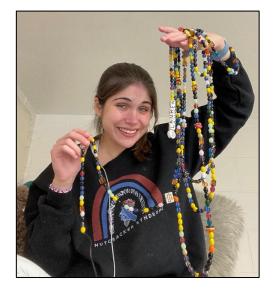

# Beads of Courage\* Program

The Beads of Courage® flagship program is a resilience-based intervention designed to support children and teens coping with serious medical conditions and their families. The program uses colorful beads that serve as meaningful symbols honoring courage displayed along their unique treatment path.

We are so grateful to the Beads of Courage Ambassadors, donors, and sponsors for making all of this possible. Thank you to the amazing families and members who have shared their stories and photos of courage.