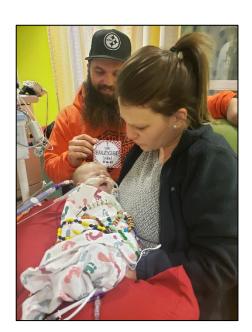

# Beads of Courage\* Program

The Beads of Courage® flagship program is a resilience-based intervention designed to support children and teens coping with serious medical conditions and their families. The program uses colorful beads that serve as meaningful symbols honoring courage displayed along their unique treatment path.

We are so grateful to the Beads of Courage Ambassadors, donors, and sponsors for making all of this possible. Thank you to the amazing families and members who have shared their stories and photos of courage.