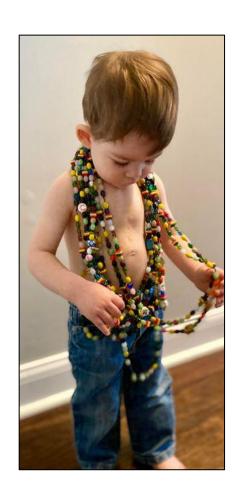

# Beads of Courage\* Program

The Beads of Courage® flagship program is a resilience-based intervention designed to support children and teens coping with serious medical conditions and their families. The program uses colorful beads that serve as meaningful symbols honoring courage displayed along their unique treatment path.

We are so grateful to the Beads of Courage Ambassadors, donors, and sponsors for making all of this possible. Thank you to the amazing families and members who have shared their stories and photos of courage.