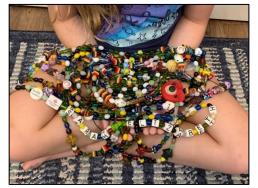

# Beads of Courage\* Program

The Beads of Courage® flagship program is a resilience-based intervention designed to support children and teens coping with serious medical conditions and their families. The program uses colorful beads that serve as meaningful symbols honoring courage displayed along their unique treatment path.

We are so grateful to the Beads of Courage Ambassadors, donors, and sponsors for making all of this possible. Thank you to the amazing families and members who have shared their stories and photos of courage.