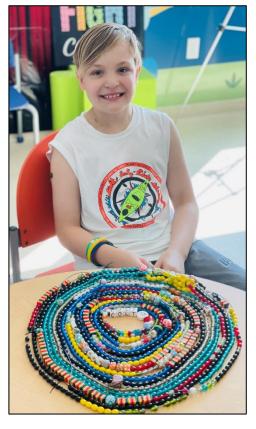

# Beads of Courage\* Program

The Beads of Courage® flagship program is a resilience-based intervention designed to support children and teens coping with serious medical conditions and their families. The program uses colorful beads that serve as meaningful symbols honoring courage displayed along their unique treatment path.

We are so grateful to the Beads of Courage Ambassadors, donors, and sponsors for making all of this possible. Thank you to the amazing families and members who have shared their stories and photos of courage.