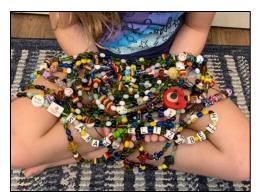

## Beads of Courage\* Program

The Beads of Courage® flagship program is a resilience-based intervention designed to support children and teens coping with serious medical conditions and their families. The program uses colorful beads that serve as meaningful symbols honoring courage displayed along their unique treatment path.