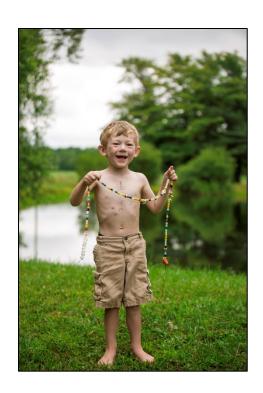

## Beads of Courage\* Program

The Beads of Courage® flagship program is a resilience-based intervention designed to support children and teens coping with serious medical conditions and their families. The program uses colorful beads that serve as meaningful symbols honoring courage displayed along their unique treatment path.

We are so grateful to the Beads of Courage Ambassadors, donors, and sponsors for making all of this possible.

Thank you to the amazing families and members who have shared their stories and photos of courage.