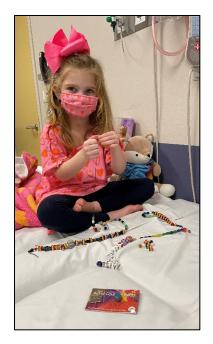

## Beads of Courage\* Program

The Beads of Courage® flagship program is a resilience-based intervention designed to support children and teens coping with serious medical conditions and their families. The program uses colorful beads that serve as meaningful symbols honoring courage displayed along their unique treatment path.