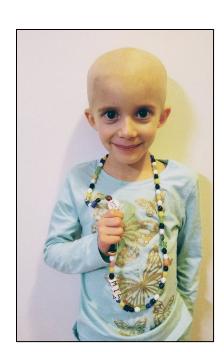

## Beads of Courage\* Program

The Beads of Courage® flagship program is a resilience-based intervention designed to support children and teens coping with serious medical conditions and their families. The program uses colorful beads that serve as meaningful symbols honoring courage displayed along their unique treatment path.