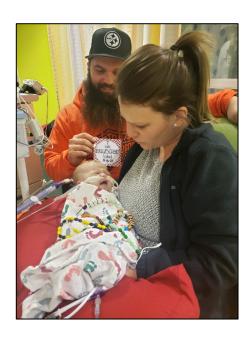

## Beads of Courage\* Program

The Beads of Courage® flagship program is a resilience-based intervention designed to support children and teens coping with serious medical conditions and their families. The program uses colorful beads that serve as meaningful symbols honoring courage displayed along their unique treatment path.

We are so grateful to the Beads of Courage Ambassadors, donors, and sponsors for making all of this possible.

Thank you to the amazing families and members who have shared their stories and photos of courage.