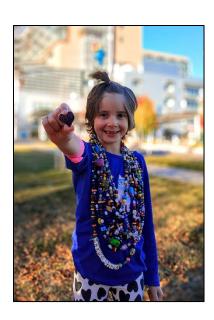

## Beads of Courage\* Program

The Beads of Courage® flagship program is a resilience-based intervention designed to support children and teens coping with serious medical conditions and their families. The program uses colorful beads that serve as meaningful symbols honoring courage displayed along their unique treatment path.