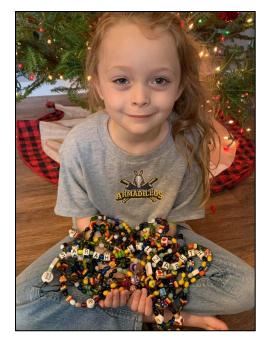

## Beads of Courage\* Program

The Beads of Courage® flagship program is a resilience-based intervention designed to support children and teens coping with serious medical conditions and their families. The program uses colorful beads that serve as meaningful symbols honoring courage displayed along their unique treatment path.

We are so grateful to the Beads of Courage Ambassadors, donors, and sponsors for making all of this possible.

Thank you to the amazing families and members who have shared their stories and photos of courage.