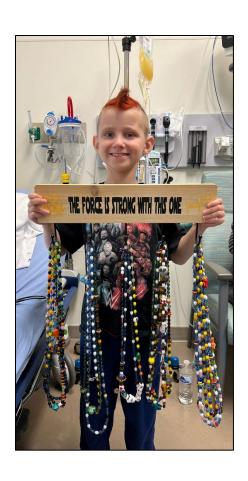

## Beads of Courage\* Program

The Beads of Courage® flagship program is a resilience-based intervention designed to support children and teens coping with serious medical conditions and their families. The program uses colorful beads that serve as meaningful symbols honoring courage displayed along their unique treatment path.