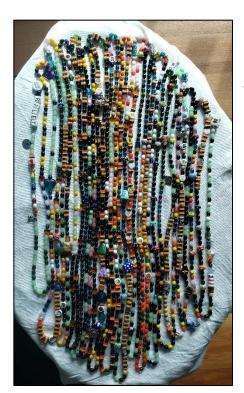

## Beads of Courage\* Program

The Beads of Courage® flagship program is a resilience-based intervention designed to support children and teens coping with serious medical conditions and their families. The program uses colorful beads that serve as meaningful symbols honoring courage displayed along their unique treatment path.

We are so grateful to the Beads of Courage Ambassadors, donors, and sponsors for making all of this possible.

Thank you to the amazing families and members who have shared their stories and photos of courage.