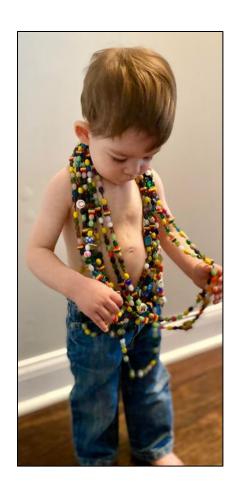

## Beads of Courage\* Program

The Beads of Courage® flagship program is a resilience-based intervention designed to support children and teens coping with serious medical conditions and their families. The program uses colorful beads that serve as meaningful symbols honoring courage displayed along their unique treatment path.