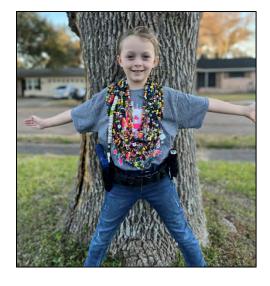

# Beads of Courage\* Program

The Beads of Courage® flagship program is a resilience-based intervention designed to support children and teens coping with serious medical conditions and their families. The program uses colorful beads that serve as meaningful symbols honoring courage displayed along their unique treatment path.

We are so grateful to the Beads of Courage Ambassadors, donors, and sponsors for making all of this possible.

Thank you to the amazing families and members who have shared their stories and photos of courage.