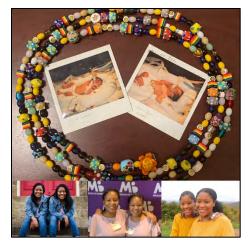

# Beads of Courage\* Program

The Beads of Courage® flagship program is a resilience-based intervention designed to support children and teens coping with serious medical conditions and their families. The program uses colorful beads that serve as meaningful symbols honoring courage displayed along their unique treatment path.

We are so grateful to the Beads of Courage Ambassadors, donors, and sponsors for making all of this possible.

Thank you to the amazing families and members who have shared their stories and photos of courage.