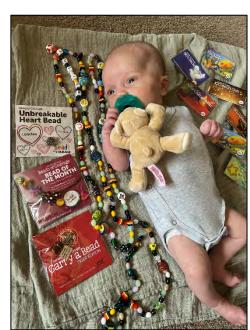

# Beads of Courage\* Program

The Beads of Courage® flagship program is a resilience-based intervention designed to support children and teens coping with serious medical conditions and their families. The program uses colorful beads that serve as meaningful symbols honoring courage displayed along their unique treatment path.

We are so grateful to the Beads of Courage Ambassadors, donors, and sponsors for making all of this possible.

Thank you to the amazing families and members who have shared their stories and photos of courage.