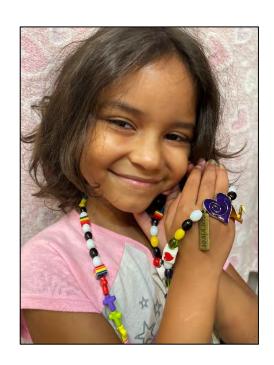

# Beads of Courage\* Program

The Beads of Courage® flagship program is a resilience-based intervention designed to support children and teens coping with serious medical conditions and their families. The program uses colorful beads that serve as meaningful symbols honoring courage displayed along their unique treatment path.

We are so grateful to the Beads of Courage Ambassadors, donors, and sponsors for making all of this possible.

Thank you to the amazing families and members who have shared their stories and photos of courage.