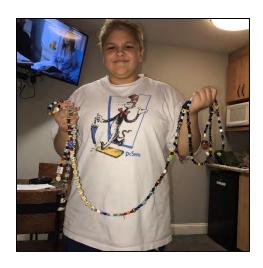

# Beads of Courage\* Program

The Beads of Courage® flagship program is a resilience-based intervention designed to support children and teens coping with serious medical conditions and their families. The program uses colorful beads that serve as meaningful symbols honoring courage displayed along their unique treatment path.

We are so grateful to the Beads of Courage Ambassadors, donors, and sponsors for making all of this possible.

Thank you to the amazing families and members who have shared their stories and photos of courage.