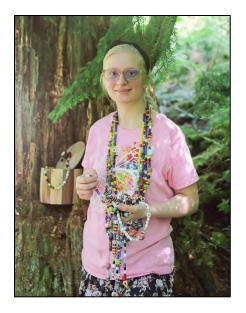

# Beads of Courage\* Program

The Beads of Courage® flagship program is a resilience-based intervention designed to support children and teens coping with serious medical conditions and their families. The program uses colorful beads that serve as meaningful symbols honoring courage displayed along their unique treatment path.

We are so grateful to the Beads of Courage Ambassadors, donors, and sponsors for making all of this possible.

Thank you to the amazing families and members who have shared their stories and photos of courage.