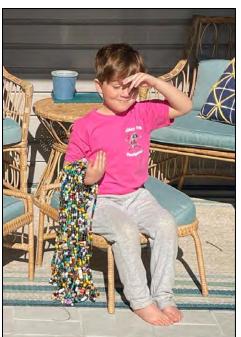

# Beads of Courage\* Program

The Beads of Courage® flagship program is a resilience-based intervention designed to support children and teens coping with serious medical conditions and their families. The program uses colorful beads that serve as meaningful symbols honoring courage displayed along their unique treatment path.

We are so grateful to the Beads of Courage Ambassadors, donors, and sponsors for making all of this possible.

Thank you to the amazing families and members who have shared their stories and photos of courage.