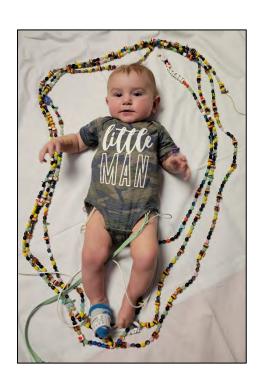

# Beads of Courage\* Program

The Beads of Courage® flagship program is a resilience-based intervention designed to support children and teens coping with serious medical conditions and their families. The program uses colorful beads that serve as meaningful symbols honoring courage displayed along their unique treatment path.

We are so grateful to the Beads of Courage Ambassadors, donors, and sponsors for making all of this possible.

Thank you to the amazing families and members who have shared their stories and photos of courage.