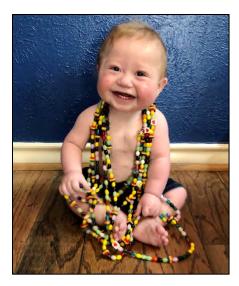

# Beads of Courage\* Program

The Beads of Courage® flagship program is a resilience-based intervention designed to support children and teens coping with serious medical conditions and their families. The program uses colorful beads that serve as meaningful symbols honoring courage displayed along their unique treatment path.

We are so grateful to the Beads of Courage Ambassadors, donors, and sponsors for making all of this possible.

Thank you to the amazing families and members who have shared their stories and photos of courage.