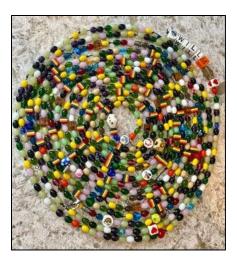

# Beads of Courage\* Program

The Beads of Courage® flagship program is a resilience-based intervention designed to support children and teens coping with serious medical conditions and their families. The program uses colorful beads that serve as meaningful symbols honoring courage displayed along their unique treatment path.