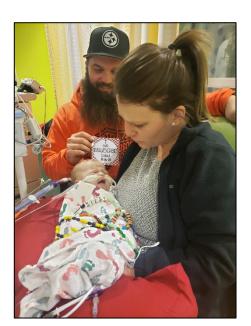

# Beads of Courage\* Program

The Beads of Courage® flagship program is a resilience-based intervention designed to support children and teens coping with serious medical conditions and their families. The program uses colorful beads that serve as meaningful symbols honoring courage displayed along their unique treatment path.

We are so grateful to the Beads of Courage Ambassadors, donors, and sponsors for making all of this possible.

Thank you to the amazing families and members who have shared their stories and photos of courage.