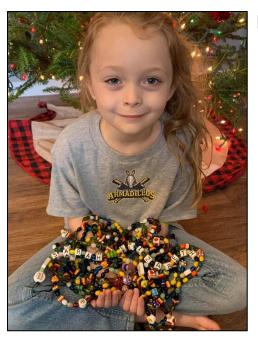

# Beads of Courage\* Program

The Beads of Courage® flagship program is a resilience-based intervention designed to support children and teens coping with serious medical conditions and their families. The program uses colorful beads that serve as meaningful symbols honoring courage displayed along their unique treatment path.