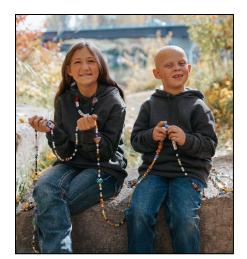

# Beads of Courage\* Program

The Beads of Courage® flagship program is a resilience-based intervention designed to support children and teens coping with serious medical conditions and their families. The program uses colorful beads that serve as meaningful symbols honoring courage displayed along their unique treatment path.

We are so grateful to the Beads of Courage Ambassadors, donors, and sponsors for making all of this possible.

Thank you to the amazing families and members who have shared their stories and photos of courage.