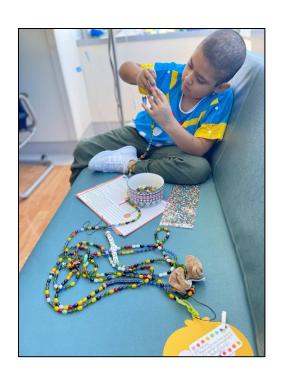

# Beads of Courage\* Program

The Beads of Courage® flagship program is a resilience-based intervention designed to support children and teens coping with serious medical conditions and their families. The program uses colorful beads that serve as meaningful symbols honoring courage displayed along their unique treatment path.

We are so grateful to the Beads of Courage Ambassadors, donors, and sponsors for making all of this possible.

Thank you to the amazing families and members who have shared their stories and photos of courage.