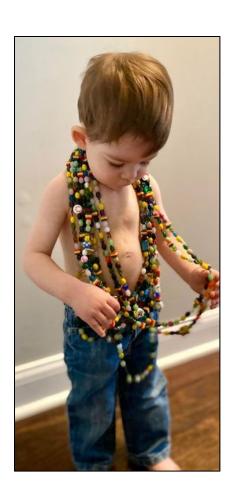

# Beads of Courage\* Program

The Beads of Courage® flagship program is a resilience-based intervention designed to support children and teens coping with serious medical conditions and their families. The program uses colorful beads that serve as meaningful symbols honoring courage displayed along their unique treatment path.