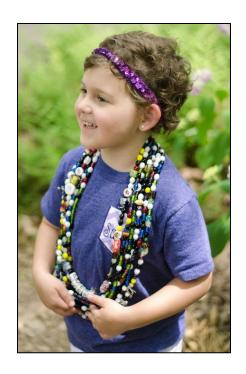

# Beads of Courage\* Program

The Beads of Courage® flagship program is a resilience-based intervention designed to support children and teens coping with serious medical conditions and their families. The program uses colorful beads that serve as meaningful symbols honoring courage displayed along their unique treatment path.

We are so grateful to the Beads of Courage Ambassadors, donors, and sponsors for making all of this possible.

Thank you to the amazing families and members who have shared their stories and photos of courage.