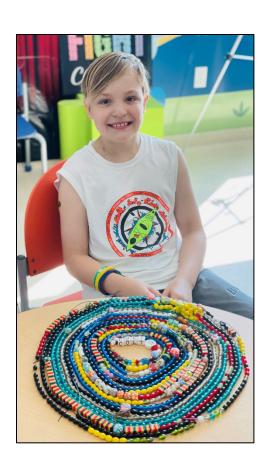

# Beads of Courage\* Program

The Beads of Courage® flagship program is a resilience-based intervention designed to support children and teens coping with serious medical conditions and their families. The program uses colorful beads that serve as meaningful symbols honoring courage displayed along their unique treatment path.