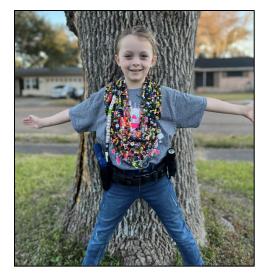

# Beads of Courage\* Program

The Beads of Courage® flagship program is a resilience-based intervention designed to support children and teens coping with serious medical conditions and their families. The program uses colorful beads that serve as meaningful symbols honoring courage displayed along their unique treatment path.