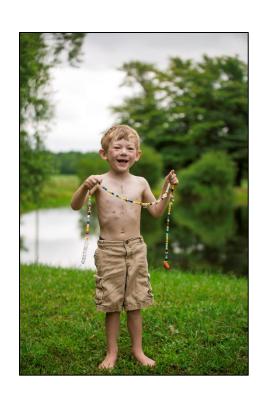

# Beads of Courage\* Program

The Beads of Courage® flagship program is a resilience-based intervention designed to support children and teens coping with serious medical conditions and their families. The program uses colorful beads that serve as meaningful symbols honoring courage displayed along their unique treatment path.