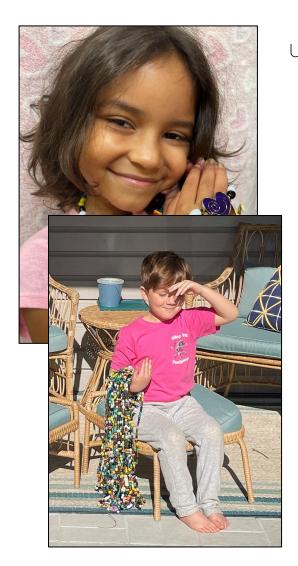

# Beads of Courage\* Program

The Beads of Courage® flagship program is a resilience-based intervention designed to support children and teens coping with serious medical conditions and their families. The program uses colorful beads that serve as meaningful symbols honoring courage displayed along their unique treatment path.

We are so grateful to the Beads of Courage Ambassadors, donors, and sponsors for making all of this possible.

Thank you to the amazing families and members who have shared their stories and photos of courage.