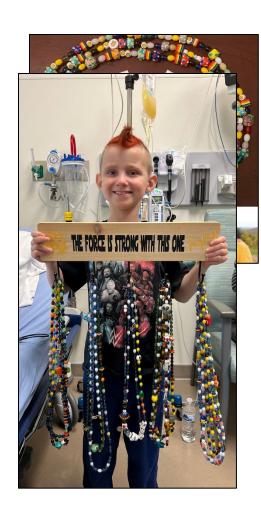

# Beads of Courage\* Program

The Beads of Courage® flagship program is a resilience-based intervention designed to support children and teens coping with serious medical conditions and their families. The program uses colorful beads that serve as meaningful symbols honoring courage displayed along their unique treatment path.

We are so grateful to the Beads of Courage Ambassadors, donors, and sponsors for making all of this possible.

Thank you to the amazing families and members who have shared their stories and photos of courage.