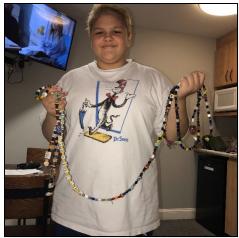

# Beads of Courage\* Program

The Beads of Courage® flagship program is a resilience-based intervention designed to support children and teens coping with serious medical conditions and their families. The program uses colorful beads that serve as meaningful symbols honoring courage displayed along their unique treatment path.

We are so grateful to the Beads of Courage Ambassadors, donors, and sponsors for making all of this possible.

Thank you to the amazing families and members who have shared their stories and photos of courage.