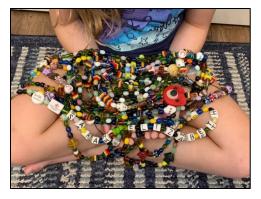

# Beads of Courage\* Program

The Beads of Courage® flagship program is a resilience-based intervention designed to support children and teens coping with serious medical conditions and their families. The program uses colorful beads that serve as meaningful symbols honoring courage displayed along their unique treatment path.