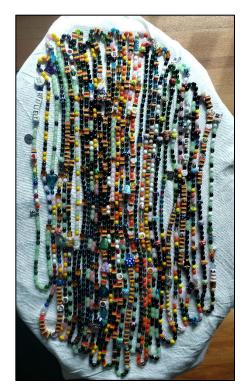

# Beads of Courage\* Program

The Beads of Courage® flagship program is a resilience-based intervention designed to support children and teens coping with serious medical conditions and their families. The program uses colorful beads that serve as meaningful symbols honoring courage displayed along their unique treatment path.