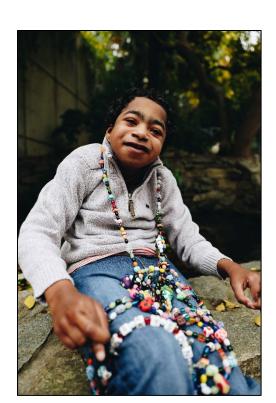

# Beads of Courage\* Program

The Beads of Courage® flagship program is a resilience-based intervention designed to support children and teens coping with serious medical conditions and their families. The program uses colorful beads that serve as meaningful symbols honoring courage displayed along their unique treatment path.