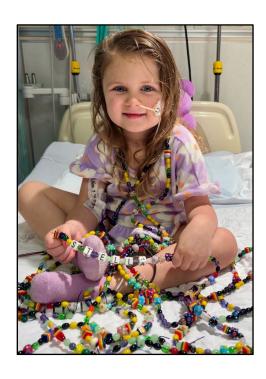

# Beads of Courage\* Program

The Beads of Courage® flagship program is a resilience-based intervention designed to support children and teens coping with serious medical conditions and their families. The program uses colorful beads that serve as meaningful symbols honoring courage displayed along their unique treatment path.