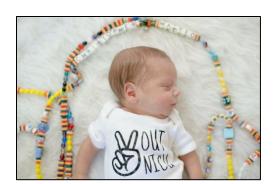

# Beads of Courage\* Program

The Beads of Courage® flagship program is a resilience-based intervention designed to support children and teens coping with serious medical conditions and their families. The program uses colorful beads that serve as meaningful symbols honoring courage displayed along their unique treatment path.

We are so grateful to the Beads of Courage Ambassadors, donors, and sponsors for making all of this possible.

Thank you to the amazing families and members who have shared their stories and photos of courage.