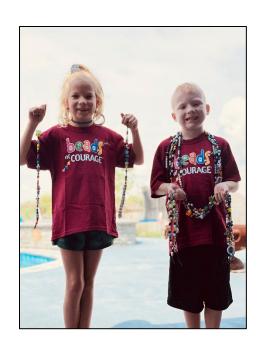

# Beads of Courage\* Program

The Beads of Courage® flagship program is a resilience-based intervention designed to support children and teens coping with serious medical conditions and their families. The program uses colorful beads that serve as meaningful symbols honoring courage displayed along their unique treatment path.