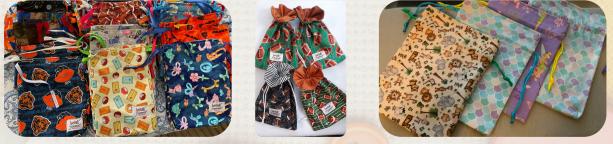

## **Bead Bag Instructions:**

Please use the following directions for sewing bead bags to ensure consistency.

#### Materials needed (per bag):

- 2 pieces 9x12" focus fabric
- 2 pieces 9x12" lining fabric
- 2 pieces cording or ribbon 26"
- Beads of Courage Bead Bag label and "caring artist card"

#### Instructions:

- 1. Sew Beads of Courage label in middle lower part or right corner of 1 piece of focus fabric.
- 2. Stitch pieces of focus fabric together along long edge.
- 3. Do the same process with lining fabric and iron the seams open.
- 4. Turn lining fabric right side out and place into focus fabric (right sides will be facing each other).
- 5. Stitch 1/4" from the top all the way around top.